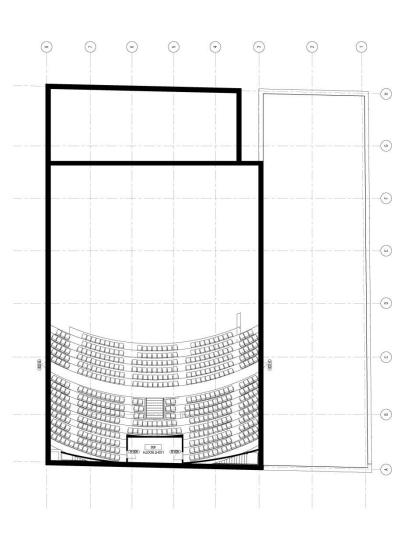

A general layout of the Modjeska is attached hereto as **Exhibit A** with last-known square footage attached hereto as **Exhibit B**.

# EXHIBIT A SITE PLAN AND INTERIOR FLOOR PLANS

DIDGENERY ME
CHECKED BY WE

EXISTING FIRST
FLOOR PLAN

# MODJESKA THEATER TO 19 to the second to the

| ISUED FOR EXSISTING CONDITIONS | 12-10-2015 |
|--------------------------------|------------|
| EVISION FOR                    |            |
| NO DESCRIPTION                 | DATE       |